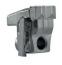

## UML/S/EX/VT

Forestry mulcher with fixed tooth rotor for excavators.

38-63 gal/min

Ø 12 in max

18-25 t

| STANDARD EQUIPMENT                                          |                                    |
|-------------------------------------------------------------|------------------------------------|
| 110/60cc variable torque hydraulic piston motor (38-63 gpm) | Bulkhead for hydraulic connections |
| Flow control system valve                                   | Hydraulic front hood               |
| Safety and anticavitation valve                             | Inner anti wear clad plates FCP    |
| Enclosed / anti dust machine body                           | Screwed protection chains          |
| Motor enclosed in the frame                                 | Interchangeable counterblades      |
| Poly Chain Belt Transmission                                |                                    |