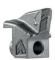

## UML/S/EX/VT

Forestry mulcher with fixed tooth rotor for excavators.

38-63 gal/min

Ø 12 in max

18-25 t

| STANDARD EQUIPMENT                                          |                                    |
|-------------------------------------------------------------|------------------------------------|
| 110/60cc variable torque hydraulic piston motor (38-63 gpm) | Bulkhead for hydraulic connections |
| Flow control system valve                                   | Hydraulic front hood               |
| Safety and anticavitation valve                             | Inner anti wear clad plates FCP    |
| Enclosed / anti dust machine body                           | Screwed protection chains          |
| Motor enclosed in the frame                                 | Interchangeable counterblades      |
| Poly Chain Belt Transmission                                |                                    |