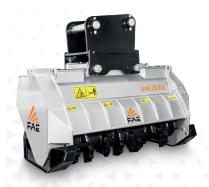

## UML/S/EX/VT

Forestry mulcher with fixed tooth rotor for excavators.

38-63 gal/min

Ø 12 in max

18-25 t

| STANDARD EQUIPMENT                                          |                                    |
|-------------------------------------------------------------|------------------------------------|
| 110/60cc variable torque hydraulic piston motor (38-63 gpm) | Bulkhead for hydraulic connections |
| Flow control system valve                                   | Hydraulic front hood               |
| Safety and anticavitation valve                             | Inner anti wear clad plates FCP    |
| Enclosed / anti dust machine body                           | Screwed protection chains          |
| Motor enclosed in the frame                                 | Interchangeable counterblades      |
| Poly Chain Belt Transmission                                |                                    |

| MODEL                       | UML/S/EX/VT 125 | UML/S/EX/VT 150 |  |
|-----------------------------|-----------------|-----------------|--|
| Flow rate (gal/min)         | 38-63           | 38-63           |  |
| Pressure (PSI)              | 3200-5080       | 3200-5080       |  |
| Excavator weight (t)        | 18-25           | 18-25           |  |
| Working width (in)          | 53              | 62              |  |
| Weight (lbs)                | 3197            | 3417            |  |
| Rotor diameter (in)         | 17.7            | 17.7            |  |
| Max shredding diameter (in) | 12              | 12              |  |
| No. teeth type C/3+C/3/SS   | 26+4            | 32+4            |  |
| type I+C/3/SS               | 36+2            | 42+2            |  |