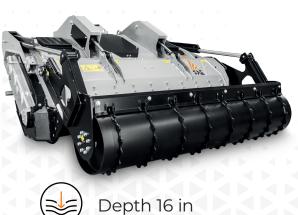

## SFH - SFH/HP

Stone crusher, forestry tiller and mulcher for PTO tractors with fixed teeth rotor.

Ø 14 in max (Stones) Ø 18 in max (Trees) Ø 22 in max (Stump)

IVT - CVT or creeper transmission strongly recommended

Forestry tires and carrier belly pan strongly recommended

| MODEL                              | SFH 225 | SFH 250 | SFH/HP 225 | SFH/HP 250 |
|------------------------------------|---------|---------|------------|------------|
| Engine (hp)                        | 300-400 | 300-400 | 360-500    | 360-500    |
| PTO (rpm)                          | 1000    | 1000    | 1000       | 1000       |
| Working width (in)                 | 91      | 101     | 91         | 101        |
| Total width (in)                   | 107     | 116     | 107        | 116        |
| Weight (lbs)                       | 13691   | 14330   | 13691      | 14330      |
| Rotor diameter (in)                | 35.4    | 35.4    | 35.4       | 35.4       |
| Max shredding diameter Stones (in) | 14      | 14      | 14         | 14         |
| Trees (in)                         | 18      | 18      | 18         | 18         |
| Stump (in)                         | 22      | 22      | 22         | 22         |
| Max working depth (in)             | 16      | 16      | 16         | 16         |
| <b>No. teeth</b> type G/3+STC/FP   | 62+8    | 68+8    | 62+8       | 68+8       |