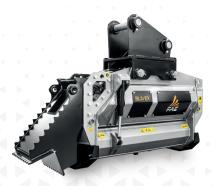

## BL3/EX/VT

Forestry mulcher with bite limiter technology.

32-55 gal/min

Ø 8 in max

14-20 t

| STANDARD EQUIPMENT                                          |                                    |
|-------------------------------------------------------------|------------------------------------|
|                                                             |                                    |
| 110/60cc variable torque hydraulic piston motor (32-55 gpm) | Poly Chain Belt Transmission       |
| Flow control system valve                                   | Bulkhead for hydraulic connections |
| Diverter valve                                              | Hydraulic rear hood                |
| Safety and anticavitation valve                             | Adjustable skids                   |
| Enclosed / anti dust machine body                           | Rotor Bite Limiter                 |
| Motor enclosed in the frame                                 |                                    |

| MODEL                       | BL3/EX/VT 125 | BL3/EX/VT 150 |
|-----------------------------|---------------|---------------|
| Flow rate (gal/min)         | 32-55         | 32-55         |
| Pressure (PSI)              | 2600-5080     | 2600-5080     |
| Excavator weight (t)        | 14-20         | 14-20         |
| Working width (in)          | 53            | 62            |
| Weight (lbs)                | 2138          | 2381          |
| Rotor diameter (in)         | 16.5          | 16.5          |
| Max shredding diameter (in) | 8             | 8             |
| No. blades type BL + C/3/SS | 20+2          | 24+2          |