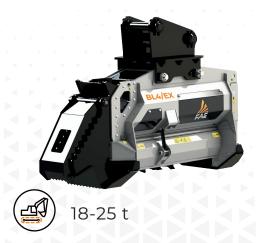

## **BL4/EX/VT**

Forestry mulcher with bite limiter technology.

40-79 gal/min

Ø 12 in max

| STANDARD EQUIPMENT                              |                                    |
|-------------------------------------------------|------------------------------------|
| 110/60cc variable torque hydraulic piston motor | Poly Chain Belt Transmission       |
| Flow control system valve                       | Bulkhead for hydraulic connections |
| Diverter valve                                  | Hydraulic rear hood                |
| Safety and anticavitation valve                 | Adjustable skids                   |
| Enclosed / anti dust machine body               | Rotor Bite Limiter                 |
| Motor enclosed in the frame                     |                                    |

| OPTIONS                                          |                                         |
|--------------------------------------------------|-----------------------------------------|
| 160/108cc variable torque hydraulic piston motor | Hydraulic thumb                         |
| Customized setting hydraulic motor               | Spike Pro counter-blade                 |
| Hydraulic front hood for excavator AUX line      | Customized attachment bracket with pins |
| Rear deflector                                   | Multiple tooth options                  |
| Additional reinforced side plates                | Sonic System                            |
| Front fixed thumb bracked                        |                                         |
| Not supplied with hoses                          | Case drain required                     |

| MODEL                       | BL4/EX/VT 125 | BL4/EX/VT 150 |
|-----------------------------|---------------|---------------|
| Flow rate (gal/min)         | 38-79         | 38-79         |
| Pressure (PSI)              | 3200-5080     | 3200-5080     |
| Excavator weight (t)        | 18-25         | 18-25         |
| Working width (in)          | 53            | 62            |
| Weight (lbs)                | 3417          | 3638          |
| Rotor diameter (in)         | 18.6          | 18.6          |
| Max shredding diameter (in) | 12            | 12            |
| No. blades type BL+C/3/SS   | 20+2          | 24+2          |