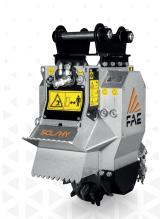

## SCL/HY

Disc stump cutters for excavators.

13-26 gal/min

4-7.5 t

| STANDARD EQUIPMENT                                                                               |                                    |
|--------------------------------------------------------------------------------------------------|------------------------------------|
| 32/65cc variable manual displacement hydraulic piston motor with relief and anticavitation valve | Belt transmission                  |
| Flow control system valve                                                                        | Bulkhead for hydraulic connections |
| Diverter valve (plug in and play)                                                                | Hydraulic front hood               |
| Safety and anticavitation valve                                                                  | Rear fixed heel                    |
| Enclosed / anti dust machine body                                                                | Screwed protection chains          |
| Motor enclosed in the frame                                                                      |                                    |

| MODEL                | SCL/HY    |
|----------------------|-----------|
| Flow rate (gal/min)  | 13-26     |
| Pressure (PSI)       | 2600-5080 |
| Excavator weight (t) | 4-7.5     |
| Disc diameter (in)   | 22        |
| Total width (in)     | 24        |
| Weight (lbs)         | 1014      |
| Rotor diameter (in)  | 22.4      |
| No. teeth type L1+L2 | 15+15     |