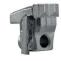

----|------------|
| Engine (hp)                 | 80-130     | 90-130     |
| PTO (rpm)                   | 1000       | 1000       |
| Working width (in)          | 81         | 92         |
| Total width (in)            | 91         | 101        |
| Weight (lbs)                | 3307       | 3527       |
| Rotor diameter (in)         | 16.7       | 16.7       |
| Max shredding diameter (in) | 10         | 10         |
| No. teeth type C/3+C/3/SS   | 42+2       | 46+2       |
| type I+C/3/SS               | 58+2       | 66+2       |

Data refers to machine as standard set-up. Options may have reflects on weights and dimensions. The technical data in this catalogue may be altered without prior notice.

## **ROTOR TYPE C**







BL Blade (option)



K/3 (option)

## **ROTOR TYPE I**







**C/3/SS** (side scraper)