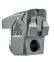

## **ROTOR TYPE C**

BL Blade (option)

K/3 (option)

## **ROTOR TYPE I**

**C/3/SS** (side scraper)