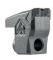

## **ROTOR TYPE C**

BL Blade (option)

K/3 (option)

## **ROTOR TYPE I**

**C/3/SS** (side scraper)