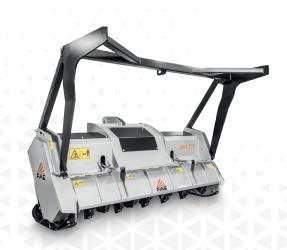

## UML/DT

Forestry mulcher for PTO tractors with fixed tooth rotor.

80-130 hp

Ø 10 in max

| STANDARD EQUIPMENT                      |                                          |
|-----------------------------------------|------------------------------------------|
| Hydraulic rear hood                     | Transmission with belts                  |
| nyuraulic real 1100u                    | Hallstillssion with beits                |
| Enclosed machine body                   | Gearbox with freewheel                   |
| Centralized greasing hub                | PTO shaft with cam clutch                |
| Hydraulic hoses integrated in the frame | Bolted-on rotor shafts (in forged steel) |
| Cylinder protection                     | Welded steel counter-blades              |
| Dual row protection chains              | Adjustable skids                         |

| OPTIONS                                                |                                                           |
|--------------------------------------------------------|-----------------------------------------------------------|
| Frontal attachment                                     | Hydraulic top link                                        |
| Extended 3 point linkage                               | Special skids to go underground                           |
| Bolt-on chain's protection plates                      | Mechanical guard frame                                    |
| Multiple tooth options                                 | Hydraulic guard frame                                     |
| IVT - CVT or creeper transmission strongly recommended | Forestry tires and carrier belly pan strongly recommended |

| MODEL                       | UML/DT 200 | UML/DT 225 |
|-----------------------------|------------|------------|
| Engine (hp)                 | 80-130     | 90-130     |
| PTO (rpm)                   | 1000       | 1000       |
| Working width (in)          | 81         | 92         |
| Total width (in)            | 91         | 101        |
| Weight (lbs)                | 3307       | 3527       |
| Rotor diameter (in)         | 16.7       | 16.7       |
| Max shredding diameter (in) | 10         | 10         |
| No. teeth type C/3+C/3/SS   | 42+2       | 46+2       |
| type I+C/3/SS               | 58+2       | 66+2       |