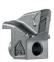

## UML/DT

Forestry mulcher for PTO tractors with fixed tooth rotor.

80-130 hp

Ø 10 in max

| STANDARD EQUIPMENT                      |                                          |
|-----------------------------------------|------------------------------------------|
| Hydraulic rear hood                     | Transmission with belts                  |
| nyuraulic real 1100u                    | Hallstillssion with beits                |
| Enclosed machine body                   | Gearbox with freewheel                   |
| Centralized greasing hub                | PTO shaft with cam clutch                |
| Hydraulic hoses integrated in the frame | Bolted-on rotor shafts (in forged steel) |
| Cylinder protection                     | Welded steel counter-blades              |
| Dual row protection chains              | Adjustable skids                         |