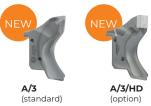

-----------------|--------------|--------------|
| Engine (hp)                 | 350-500      | 350-500      |
| PTO (rpm)                   | 1000         | 1000         |
| Working width (in)          | 91           | 101          |
| Total width (in)            | 111          | 120          |
| Weight (lbs)                | 13162        | 13933        |
| Rotor diameter (in)         | 35.8         | 35.8         |
| Max shredding diameter (in) | 20           | 20           |
| Max working depth (in)      | 10           | 10           |
| No. teeth type A/3+MH       | 58+2         | 66+2         |

Data refers to machine as standard set-up. Options may have reflects on weights and dimensions. The technical data in this catalogue may be altered without prior notice.

## **ROTOR TYPE A**