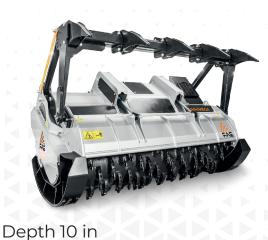

## FORESTRY MULCHERS

Forestry mulcher for PTO tractors with fixed tooth rotor.

Ø 20 in max

| MODEL                       | UMH/MEGA 225 | UMH/MEGA 250 |
|-----------------------------|--------------|--------------|
| Engine (hp)                 | 350-500      | 350-500      |
| PTO (rpm)                   | 1000         | 1000         |
| Working width (in)          | 91           | 101          |
| Total width (in)            | 111          | 120          |
| Weight (lbs)                | 13162        | 13933        |
| Rotor diameter (in)         | 35.8         | 35.8         |
| Max shredding diameter (in) | 20           | 20           |
| Max working depth (in)      | 10           | 10           |
| No. teeth type A/3+MH       | 58+2         | 66+2         |