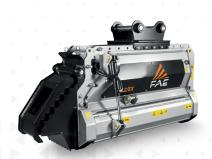

## BL2/EX/VT

Forestry mulcher with bite limiter technology.

26-37 gal/min

Ø 6 in max

8-14 t

| STANDARD EQUIPMENT                                               |                                    |
|------------------------------------------------------------------|------------------------------------|
| 55/38cc variable torque hydraulic piston motor - (26-37 gal/min) | Belt transmission                  |
| Flow control system valve                                        | Bulkhead for hydraulic connections |
| Safety and anticavitation valve                                  | Hydraulic rear hood                |
| Enclosed / anti dust machine body                                | Bite Limiter rotor                 |
| Motor enclosed in the frame                                      |                                    |
|                                                                  |                                    |

| MODEL                       | BL2/EX/VT 100 | BL2/EX/VT 125 |
|-----------------------------|---------------|---------------|
| Flow rate (gal/min)         | 26-37         | 26-37         |
| Pressure (PSI)              | 2600-5080     | 2600-5080     |
| Excavator weight (t)        | 8-14          | 8-14          |
| Working width (in)          | 39            | 49            |
| Weight (lbs)                | 1257          | 1378          |
| Rotor diameter (in)         | 14.2          | 14.2          |
| Max shredding diameter (in) | 6             | 6             |
| No. blades type MINI BL     | 18            | 22            |